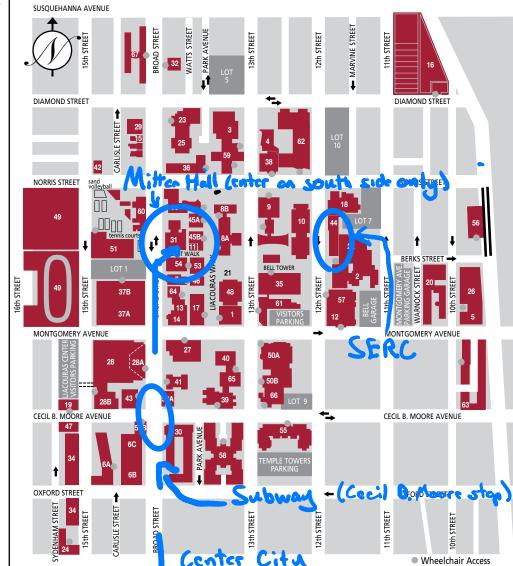

## **Main Campus**

## TEMPLE UNIVERSITY

## **Buildings and Departments**

- 1. Alter Hall (The Fox School of Business)
- 2. Anderson Hall (AB, AC, AL)
- 3. Annenberg Hall (AH)
- 4. Architecture
- 5. Atlantic Terminal (privately developed housing)
- Avenue North Complex
  6A. The Edge (privately developed student housing)
  - 6B. Shops
  - 6C. Temple University Fitness
- 7. Barrack Hall
- 8. Barton Hall (Physical Science) 8A. Barton A 8B. Barton B
- 9. Beury Hall (BE)
- 10. Biology-Life Sciences Building (BL)
- 11. Campus Police Sub-Station
- 12. Campus Safety Services
- 13. Carnell Hall
- 14. Conwell Hall (CW)
- 15. Conwell House
- 16. Edberg-Olson Football Practice Facility
- 17. 1810 Liacouras Walk (student services)
- 18. Engineering
- Entertainment and Community Education Center and retail shops (WRTI)
- 20. Facilities Management Office
- 21. Founder's Garden
- 22. Gladfelter Hall (GH)
- 23. Hardwick Hall (student housing)
- 24. Elmira Jeffries (student housing)
- 25. Johnson Hall (student housing)
- 26. Kardon Building (privately developed housing)
- 27. Klein Law Building (James E. Beasley School of Law)
- 28. The Liacouras Center 28A. Esther Boyer Theater 28B. Independence Blue Cross Recreation Center
- 29. Messiah College
- 30. Mitchell and Hilarie Morgan Hall and Dining Complex
- 31. Mitten Hall (Diamond Club)
- 32. Newman Center
- 33. "1940" (student housing)
- 34. Oxford Village (privately developed housing)
- 35. Paley Library (PL)
- 36. Peabody Hall (student housing)
- 37. Pearson and McGonigle Halls 37A. Pearson Hall (PH) 37B. McGonigle Hall (MG)

- 38. Presser Hall (PR)
- 39. Ritter Hall Annex (RA)/ Kiva Auditorium
- 40. Ritter Hall (RH)
- 41. Rock Hall (RC)
- 42. Edward H. Rosen Hillel Center for Jewish Life
- 43. 1700 N. Broad Street
- 44. Science, Education and Research Center (under construction)
- 45. The Shops on Liacouras Walk 45A. and 45B.
- 46. Shusterman Hall
- 47. Small Business Development Center (1510 Cecil B. Moore Ave.)
- 48. Speakman Hall (SP) (School of Tourism and Hospitality Management)

- 49. Sports and Recreation Fields
- 50. Student Center Complex 50A. Howard Gittis Student Center/Bookstore 50B. Student Center (south)
- 51. Student Pavilion
- 52. Subway Station and Plaza (SEPTA) 52A. Northbound 52B. Southbound
- 53. Sullivan Hall (SN)
- 54. Temple Performing Arts Center
- 55. Temple Towers (student housing)
- 56. Temple U. Regional Rail Station (SEPTA)
- 57. Temple University TECH Center & Welcome Center
- 58. "1300" (student housing)

- 59. Tomlinson Theater (TT)/ Randall Theater
- 60. Triangle Apartments (student housing)
- 61. Tuttleman Learning Center
- 62. Tyler School of Art
- 63. University Village (privately developed housing)
- 64. Wachman Hall (Computer/Mathematics)
- 65. Walk Auditorium
- 66. Weiss Hall (WH)
- 67. James S. White Hall (student housing)